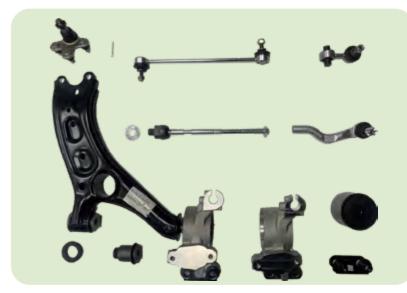

Since then, Trans Spur's brands, "Camelot" and "Transteering," garnered significant recognition in the global aftermarket, spanning regions like Australia, New Zealand, Europe, and the United States.

At present, Trans Spur boasts an extensive inventory of more than 7,000 steering and suspension components. These offerings are not limited to passenger cars but also extend to forklifts and agricultural tractors. The company's product range encompasses a wide array of applications, including

https://www.tsi-autoparts.com/

Japanese, Korean, American, and European vehicles. Among the notable components available are ball joints, control arms, tie rod ends, cross rods, side rods, drag links, idler arms, pitman arms, rack ends, and stabilizer links, in addition to rubber bushings and arm shafts.

With Quality Management Systems, combined with ample and stable quality supply components from their subcontractors, Trans Spur was able to achieve a production and turnover rate of over 80,000 pieces per month, with 30 to 90-day delivery lead time after ordering. Together, with key foundations like strict product quality control, strong R&D ability, wide product range, competitive pricing, prompt delivery, and superior service, Trans Spur is fully equipped to leverage its over four decades of experience in the worldwide aftermarket of suspension and chassis parts.

• At present, Trans Spur boasts an extensive inventory of more than 7,000 steering and suspension components. (Photo courtesy of Trans Spur)