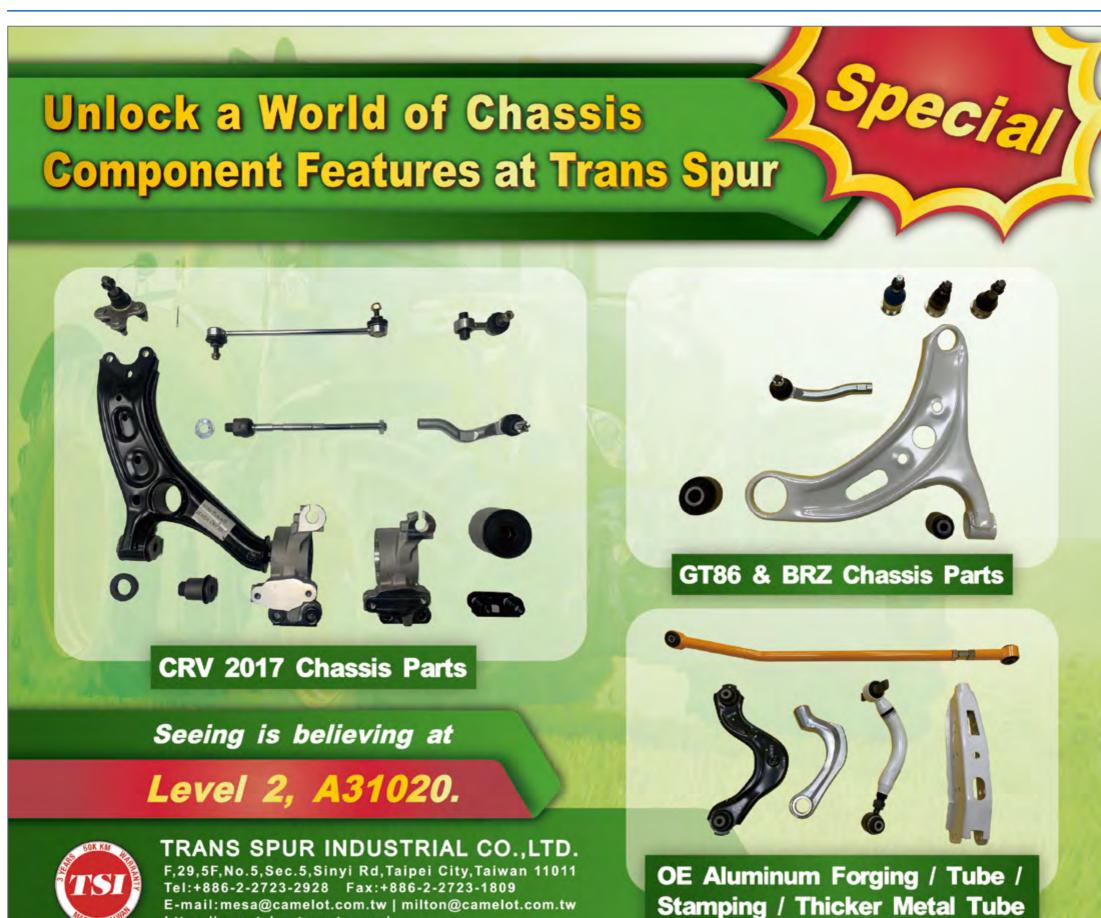

## Trans Spur's Mastery in 7,000+ Chassis Components

#### **■**Dennis Hsiao

Established in 1981, Trans Spur Industrial Co., Ltd. ventured into the auto-chassis parts industry, drawing upon its prior experience as an auto spare parts trader. After several years of honing their expertise, in 1986, the company established a chassis parts factory through a joint venture with an Australian partner, operating within Taiwan.

Since then, Trans Spur's brands, "Camelot" and "Transteering," garnered significant recognition in the global aftermarket, spanning regions like Australia, New Zealand, Europe, and the United States.

At present, Trans Spur boasts an extensive inventory of more than 7,000 steering and suspension components. These offerings are not limited to passenger cars but also extend to forklifts and agricultural tractors. The company's product range encompasses a wide array of applications, including

https://www.tsi-autoparts.com/

Japanese, Korean, American, and European vehicles. Among the notable components available are ball joints, control arms, tie rod ends, cross rods, side rods, drag links, idler arms, pitman arms, rack ends, and stabilizer links, in addition to rubber bushings and arm shafts.

With Quality Management Systems, combined with ample and stable quality supply components from their subcontractors, Trans Spur was able to achieve a production and turnover rate of over 80,000 pieces per month, with 30 to 90-day delivery lead time after ordering. Together, with key foundations like strict product quality control, strong R&D ability, wide product range, competitive pricing, prompt delivery, and superior service, Trans Spur is fully equipped to leverage its over four decades of experience in the worldwide aftermarket of suspension and chassis parts.

• At present, Trans Spur boasts an extensive inventory of more than 7,000 steering and suspension components. (Photo courtesy of Trans Spur)