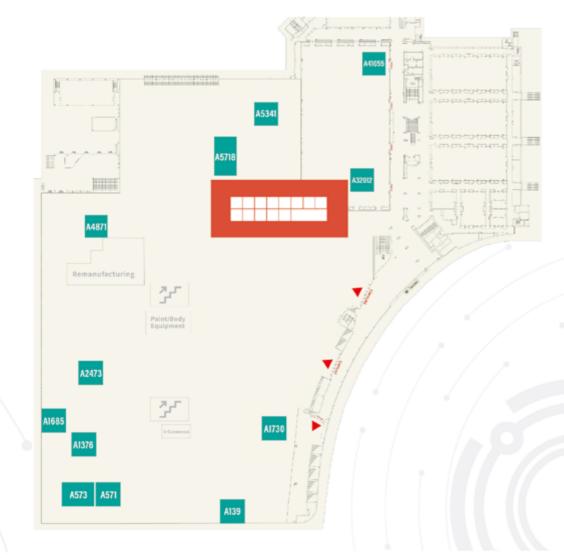

# Floor 2

A139, A571, A573, A1376, A1685, A1730, A2473 A4871 A5341, A5718, A32012, A41005