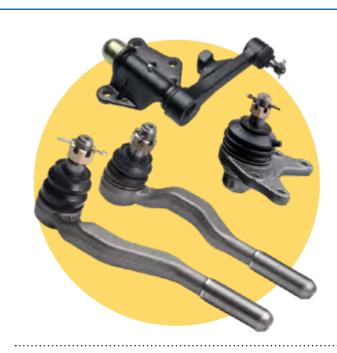

# **Sloop Makes and Markets Quality AM** Steering and Suspension Parts

#### Kuo Fang-lin

The ISO 9001:2000-certified Sloop Spare Parts Mfg. Co., Ltd. was founded in 1984. As a veteran manufacturer of a large range of high-quality aftermarket (AM) automotive steering and suspension parts, Sloop Spare Parts mainly offers Tie Rod End, Rack End, Side Rod Assembly, Ball Joint, Center Link, Cross Rod, Stabilizer Link, Idler Arm, Drag Link, and Pitman Arm. The company uses only the best materials and the highest original equipment standards to maintain product safety, reliability, and durability.

In addition to making products for sale under its own SLOOP brand, the company also takes OEM/ODM orders that are fulfilled to the strictest specifications.

· Sloop Spare Parts offers a range of high-quality aftermarket (AM) automotive steering and suspension parts. (Photo courtesy of Sloop Spare Parts)