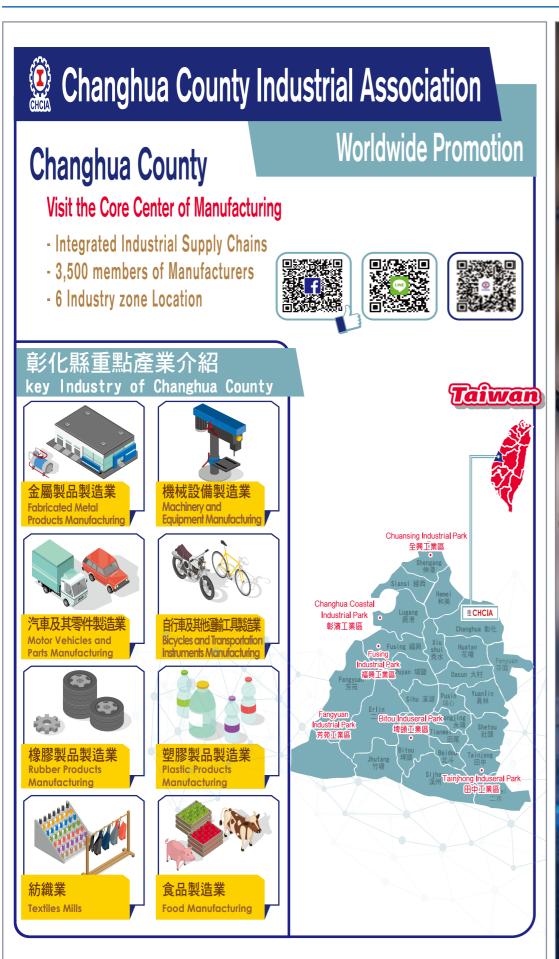

# Changhua County's Business Vision: From Local to Global Expansion

#### Ralph Yang

To leverage post-COVID business opportunities, Changhua County's Magistrate, Wang Huei-mei, encourages local manufacturers to engage in international exhibitions, expand foreign trade, and secure overseas orders. This strategy aims to advance Changhua County's industries, enhance competitiveness, and ensure lasting growth and stability for local businesses.

With an impressive network of over 470 automotive parts suppliers, Changhua County has emerged as an automotive manufacturing powerhouse, constituting nearly 30% of all automotive parts suppliers in Taiwan and the robust industrial supply chain also encompasses a wide array of renowned suppliers specializing in various automotive components. These components range from chassis systems, electronic components, and engine systems to exterior accessories.

Via Provincial Highway No. 61 in Changhua County, commonly known as the West Coast Expressway, there's an extensive global supply chain hub for EV components. Changhua County assumes a pivotal role within

the international EV supply chain, delivering crucial components to global giants like Tesla and other major automakers. With the automotive industry continually evolving and diversifying, the future of this sector in Changhua County appears exceedingly promising.

This year, the Changhua County Industrial Association (CHCIA) partnered with the Changhua County Government to initiate an assistance program aimed at promoting Changhua County's industries at international exhibitions. The goal is to urge enterprises to participate in international expos. Following its implementation, this program has received numerous accolades from manufacturers. Particularly at the AAPEX show, exhibitors showcased a wide range of products, illustrating the vigor and diversity of Changhua County's manufacturing industry.

To date, CHCIA has registered approximately 3,500 manufacturers. In order to better serve its members, the association has categorized them into eight major industries based on their industrial characteristics. These sectors encompass metal products, fabrics, auto parts,

bicycles, plastic products, machinery equipment, and food products. The overarching objective is to aid members in adopting a "Based in Changhua, Taiwan, with a global perspective," thereby extending the business reach worldwide.