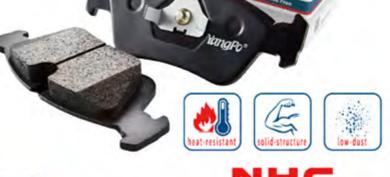

### New Generation of Ceramic-formula Technology

YangPo's new generation of ceramic-formula technology allows you to experience excellent braking experience and the noise-free braking. Dust-free state helps maintaining clean rims and solve noise, dust brake failure, etc. during driving. (noise, dust, brake failure).

YangPo's exclusive formula and technology provide a quiet, low dust, low-noise and high-quality driving experience; the perfect braking power enhances driving pleasure, safety and unprecedented comfort. The NHC Group is striving to continue to work hard. It is expected that YangPo's design and elopement capabilities, products and services will be your most, satisfying hoice.

- High wear performance yet harmless to the rotor
- Stable braking force
- ► Long life
- Low dust, low noise

Application: All cars

- Better performance than OEM
- High endurance to heat, non-friable

Maximum Temperature in Disc Testing: over 710°C

Material: Ceramic brake pads

TAIWAN FIRST BRAKES TECHNOLOGY CO., LTD